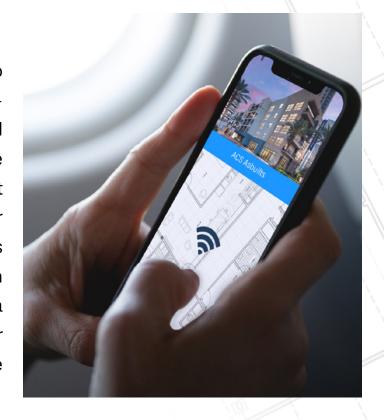

# **Technology**

#### **Real-Time Asbuilts**

Our surveyors use Class One lasers linked to tablets or PCs to measure and draw any space, instantly creating either an AutoCAD DWG or Revit file. Our Class One lasers are mounted to a monopod and connected to a tablet or PC through Bluetooth technology, thus ensuring that our surveyors can reach any area in your space without a ladder or lift equipment, so they do not interfere with your day-to-day business operations.