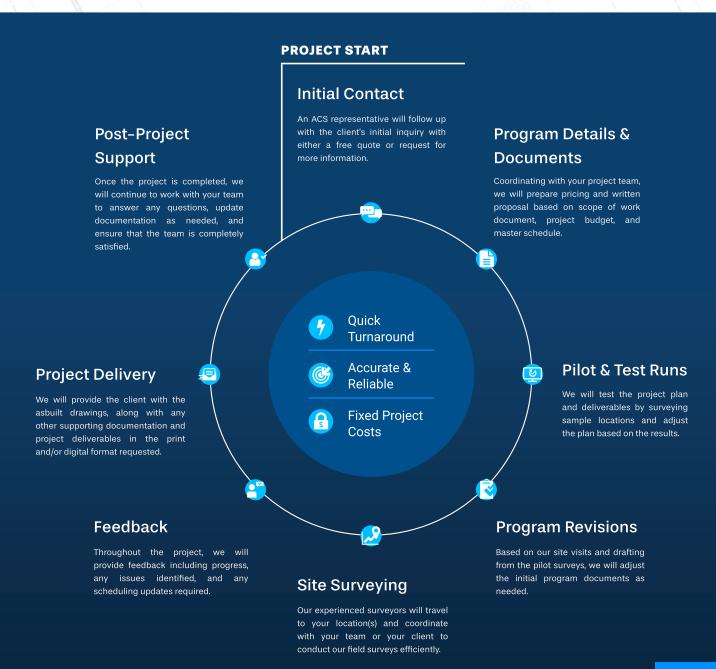

#### **Multi-Site Surveying**

Our multi-site asbuilt surveying allows us to efficiently provide clients with asbuilt drawings for multiple store locations of a franchise.

# **Multi-Site Surveying**

As retail chains, restaurants, healthcare clinics, and other commercial companies expand nationally, they require an efficient, effective method to survey multiple locations. With our multi-site asbuilt surveying process, we can quickly and accurately perform on-site reviews to document building layouts and conditions for all your multiple domestic locations. Use our asbuilts to manage maintenance, develop remodeling plans, and even scope out potential locations for new site construction.