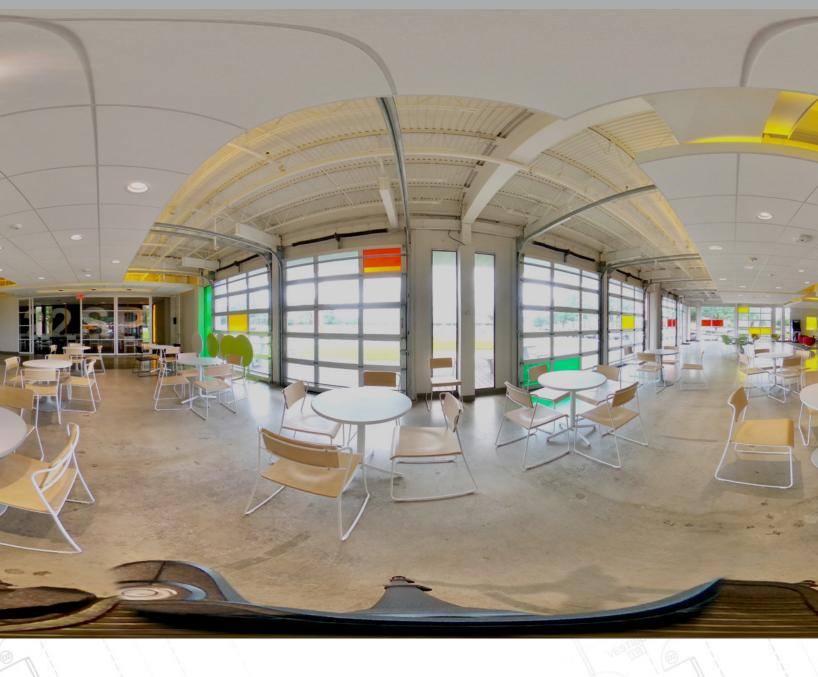

# 360° Photographic Floor Plans

Visit your spaces without having to actually travel with our high-resolution 360° photographic floor plans. These detailed images provide a unique and immersive perspective for your standard building surveys. At ACS Asbuilts, our surveyors use the latest 360° camera technology to capture dynamic 360° images of your space and insert them directly into your survey plans.

Our high-tech cameras are very small and low profile allowing us to work without disrupting your business operations or interfering with your employees or customers. The file sizes of our 360° images are much smaller than the size of images taken with regular 2D cameras, and the 360° images can be accessed and viewed conveniently from our cloud-based solution.